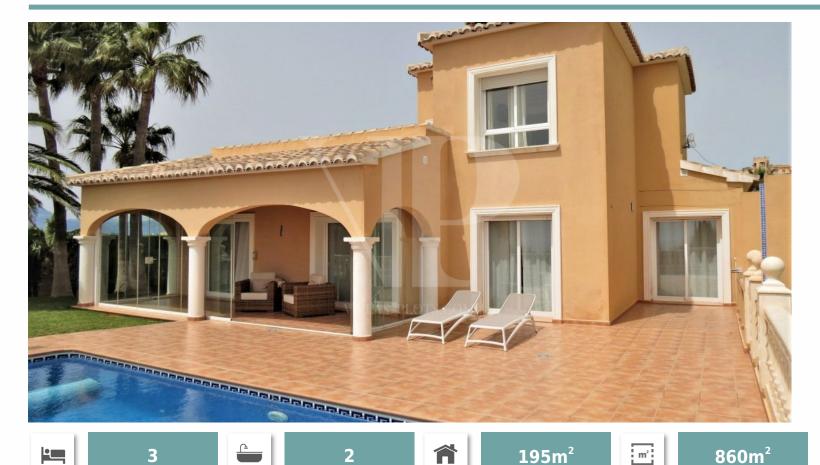

Ref: 007707

799,000€

Magnolias ( BenitachellCumbre del Sol)

Well maintained southeast facing villa boasting fantastic sea views from all levels. This 2 level villa comprises on the ground floor; entrance hall, open plan living / dining / kitchen area with access to the covered terrace with glass curtains and on to the pool area, two bedrooms and family bathroom. From this level we also have access to the garage. The upper level has the master bedroom with en-suite bathroom and roof terrace with beautiful sea views, including the Peñon d'Ifach. Built in 2009, this villa benefits from underfloor heating, air conditioning, solar hot water, heated pool and wood burner.