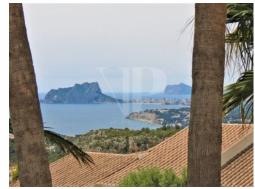

Ref: 007707

799,000€

Magnolias ( BenitachellCumbre del Sol)

Well maintained southeast facing villa boasting fantastic sea views from all levels. This 2 level villa comprises on the ground floor; entrance hall, open plan living / dining / kitchen area with access to the covered terrace with glass curtains and on to the pool area, two bedrooms and family bathroom. From this level we also have access to the garage. The upper level has the master bedroom with en-suite bathroom and roof terrace with beautiful sea views, including the Peñon d'Ifach. Built in 2009, this villa benefits from underfloor heating, air conditioning, solar hot water, heated pool and wood burner.