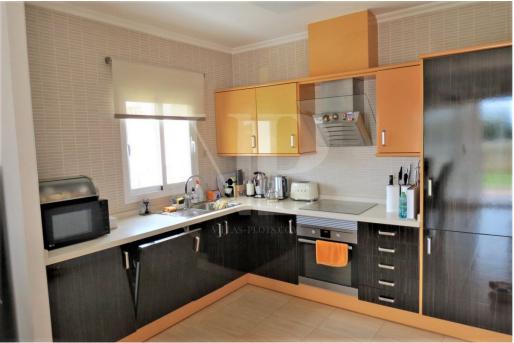

Ref: 007707

799,000€

Magnolias ( BenitachellCumbre del Sol)

Well maintained southeast facing villa boasting fantastic sea views from all levels. This 2 level villa comprises on the ground floor; entrance hall, open plan living / dining / kitchen area with access to the covered terrace with glass curtains and on to the pool area, two bedrooms and family bathroom. From this level we also have access to the garage. The upper level has the master bedroom with en-suite bathroom and roof terrace with beautiful sea views, including the Peñon d'Ifach. Built in 2009, this villa benefits from underfloor heating, air conditioning, solar hot water, heated pool and wood burner.