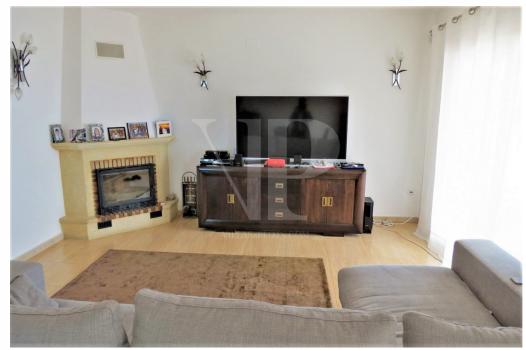

Ref: 007707

799,000€

Magnolias ( BenitachellCumbre del Sol)

Well maintained southeast facing villa boasting fantastic sea views from all levels. This 2 level villa comprises on the ground floor; entrance hall, open plan living / dining / kitchen area with access to the covered terrace with glass curtains and on to the pool area, two bedrooms and family bathroom. From this level we also have access to the garage. The upper level has the master bedroom with en-suite bathroom and roof terrace with beautiful sea views, including the Peñon d'Ifach. Built in 2009, this villa benefits from underfloor heating, air conditioning, solar hot water, heated pool and wood burner.