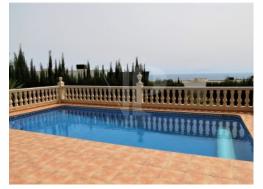

Ref: 007707

799,000€

Magnolias ( BenitachellCumbre del Sol)

Well maintained southeast facing villa boasting fantastic sea views from all levels. This 2 level villa comprises on the ground floor; entrance hall, open plan living / dining / kitchen area with access to the covered terrace with glass curtains and on to the pool area, two bedrooms and family bathroom. From this level we also have access to the garage. The upper level has the master bedroom with en-suite bathroom and roof terrace with beautiful sea views, including the Peñon d'Ifach. Built in 2009, this villa benefits from underfloor heating, air conditioning, solar hot water, heated pool and wood burner.