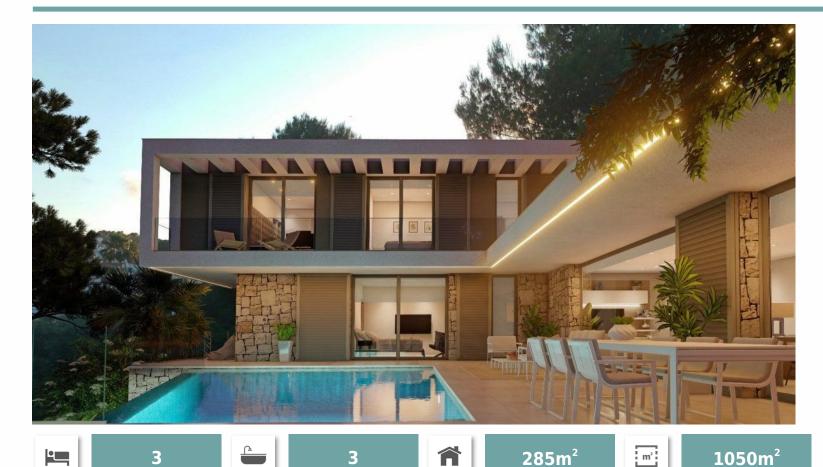

info@villas-plots.com

Ref: DI1868

990,000€

(Benissa)

BEAUTIFUL MODERN WITH MOUNTAIN VIEW LA FUSTERA, BENISSA ALMOST READY! Close walking distance to the beach. The 285 m² new construction project located on a 1050 m² plot in the La Fustera de Benissa urbanization is made up of a ground floor: entrance hall, living-dining room, kitchen, toilet, bedroom with bathroom, porch and terrace, and an upper floor. : access, two bedrooms (one with bathroom suite), bathroom, terrace and solarium. The floors are joined by a staircase that starts from the hall and lands in a passage area on the upper floor. On the same level as the ground floor, the swimming pool, terrace and parking space for two vehicles are projected. The qualities are first class, and the client also has the option of modifying the distribution and choosing the materials and finishes during the execution process of the works. The property is located 500 meters from the pretty Cala de La Fustera in Benissa (Alicante), facing West-East and with sea views in a unique enclave surrounded by nature, a short distance from the urban centers of Benissa, Calpe and Moraira. Benissa is a municipality with a landscape of contrasts, with an urban centre full of history and 4 km of coastline with spectacular coves. Benissa is a municipality with a landscape of contrasts, with an urban centre full of history and 4 km of coastline with spectacular coves. Benissa is a municipality with a landscape of contrasts, with an urban centre full of history and 4 km of coastline with spectacular coves. Benissa is a municipality with a landscape of contrasts, with an urban centre full of history and 4 km of coastline with spectacular coves. Repair landscape of contrasts, with an urban centre full of history and 4 km of coastline with spectacular coves. Repair landscape of contrasts, with an urban centre full of history and 4 km of coastline with spectacular coves. Repair landscape of contrasts, with an urban centre full of history and 4 km of coastline with spectacular coves. Repair landscape of contrasts are repair landscape of contr