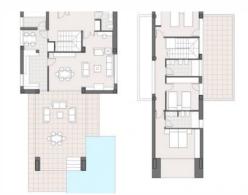

Cumbres del Tosalet is a beautiful housing complex based on the principles of integration with its surroundings and respect for the environment. Located next to the prestigious El Tosalet urbanisation, a national benchmark for high quality of life and Palladian architecture, Cumbres del Tosalet pursues the philosophy of respecting the environment and architectural harmony, but from a contemporary stance, with a more open style of architecture which allows nature to be present in the interior of each villa, and to let light illuminate each of its corners. As such, Cumbres del Tosalet provides all the privacy you need, whilst also letting you make the most of the Mediterranean light. These are very modern villas, completely integrated with their surroundings, that will allow you to live with all comforts, as they are houses built to the highest standards of quality and with the very best materials.

## Cumbres Tosalet ( Javea )