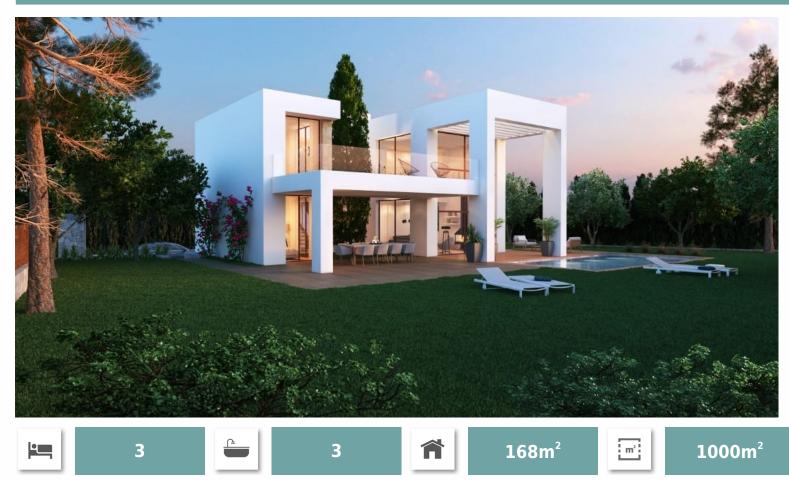

Cumbres del Tosalet is a beautiful housing complex based on the principles of integration with its surroundings and respect for the environment. Located next to the prestigious El Tosalet urbanisation, a national benchmark for high quality of life and Palladian architecture, Cumbres del Tosalet pursues the philosophy of respecting the environment and architectural harmony, but from a contemporary stance, with a more open style of architecture which allows nature to be present in the interior of each villa, and to let light illuminate each of its corners. As such, Cumbres del Tosalet provides all the privacy you need, whilst also letting you make the most of the Mediterranean light. These are very modern villas, completely integrated with their surroundings, that will allow you to live with all comforts, as they are houses built to the highest standards of quality and with the very best materials.

## Cumbres Tosalet ( Javea )