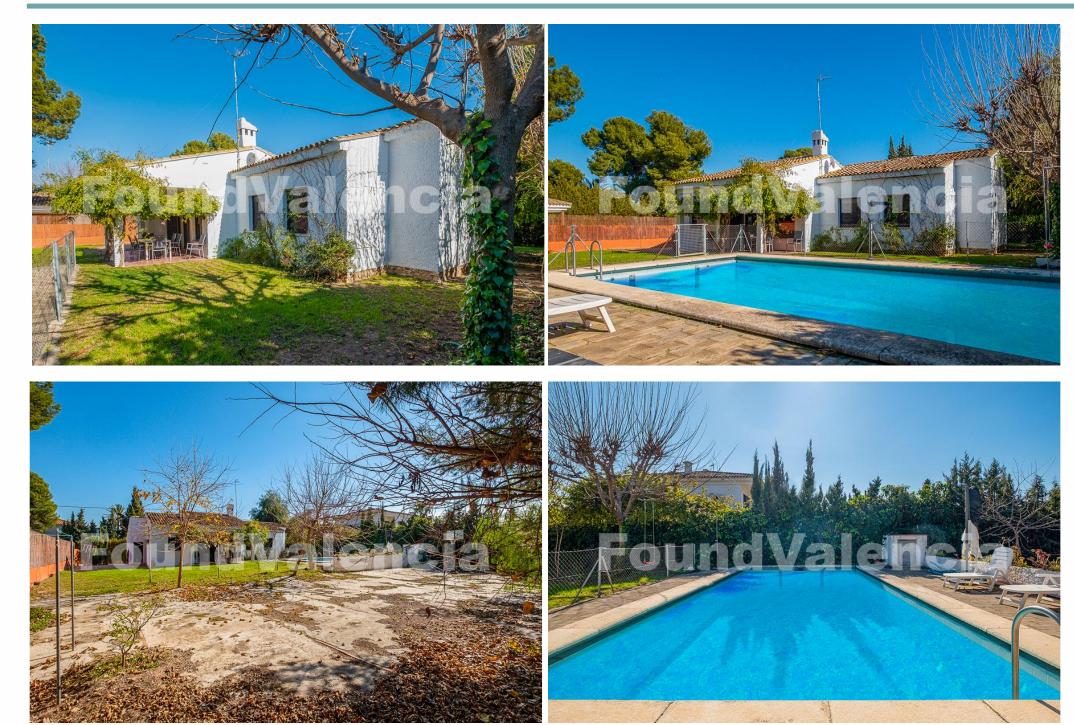

Detached villa in Urbanization Entrenaranjos the property has a plot with 1,260 m2 and 140 m2 of housing on one floor. \*Home can be extended. [] [] It has a living room with fireplace and exit to the covered terrace, kitchen with pantry and exit to the outside, 4 bedrooms and two bathrooms, (the kitchen and bathrooms are renovated. [] [] Garage, consolidated garden and swimming pool. [] [] The property is located in an area that has the main services of La Eliana just 10 minutes and a similar distance from the town of Ribarroja, one kilometer away we find the metro station of L'Eliana, supermarkets very close as well as all kinds of restaurants, health centers, We have several access roads from La Eliana, San Antonio (by road Ribarroja) or from Ribarroja and Pobla de Vallbona by CV 336, it is worth mentioning its proximity to the Natural Park of the Turia riverbed, it is only 14 kilometers from Manises Airport and 22 from Valencia.