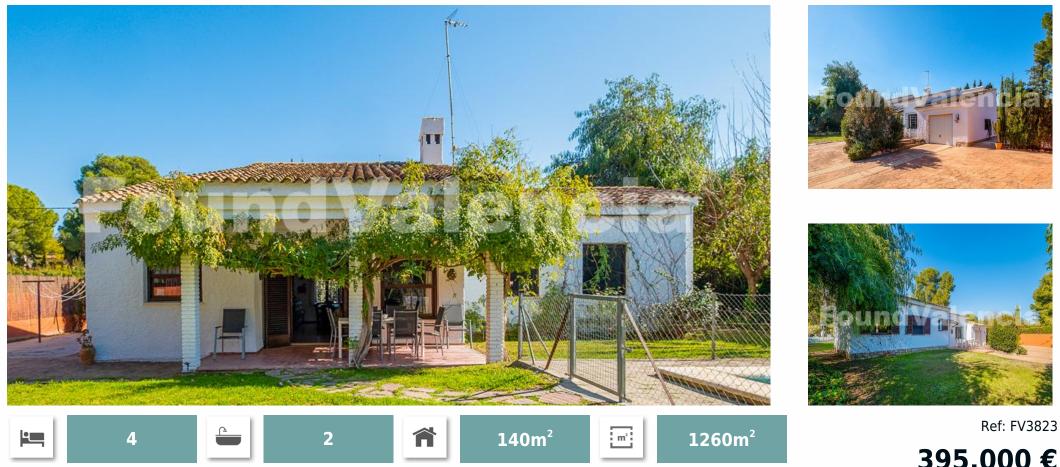

Detached villa in Urbanization Entrenaranjos the property has a plot with 1,260 m2 and 140 m2 of housing on one floor. \*Home can be extended. [] [] It has a living room with fireplace and exit to the covered terrace, kitchen with pantry and exit to the outside, 4 bedrooms and two bathrooms, (the kitchen and bathrooms are renovated. [] [] Garage, consolidated garden and swimming pool. [] [] The property is located in an area that has the main services of La Eliana just 10 minutes and a similar distance from the town of Ribarroja, one kilometer away we find the metro station of L'Eliana, supermarkets very close as well as all kinds of restaurants, health centers, We have several access roads from La Eliana, San Antonio (by road Ribarroja) or from Ribarroja and Pobla de Vallbona by CV 336, it is worth mentioning its proximity to the Natural Park of the Turia riverbed, it is only 14 kilometers from Manises Airport and 22 from Valencia.

395,000 €

(Riba Roja)