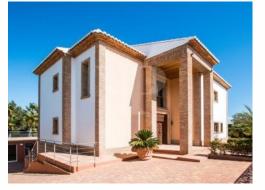

A substantial property situated in an elevated position in the salubrious area of Puerta Fenicia. The entrance leads to a large garage that can park 5 or 6 cars with storage. The main level comprises: an entrance hall leading to a large, living/dining room with access to the naya and views over Javea and to the sea. The living room has a double height ceiling, with chandelier light and open fireplace with tosca surround. The American style kitchen has been recently refurbished, with integrated Bosch appliances and breakfast bar with induction hob. Also from the kitchen there is access to the naya and back utility area. The lower floor comprises: double bedroom, bathroom and integral stairs to the garage. The upper level has 3 further bedrooms, including the master with ensuite bathroom, and private terrace with sea views. In addition there is a guest bathroom and mezzanine which is currently used as a second TV lounge.