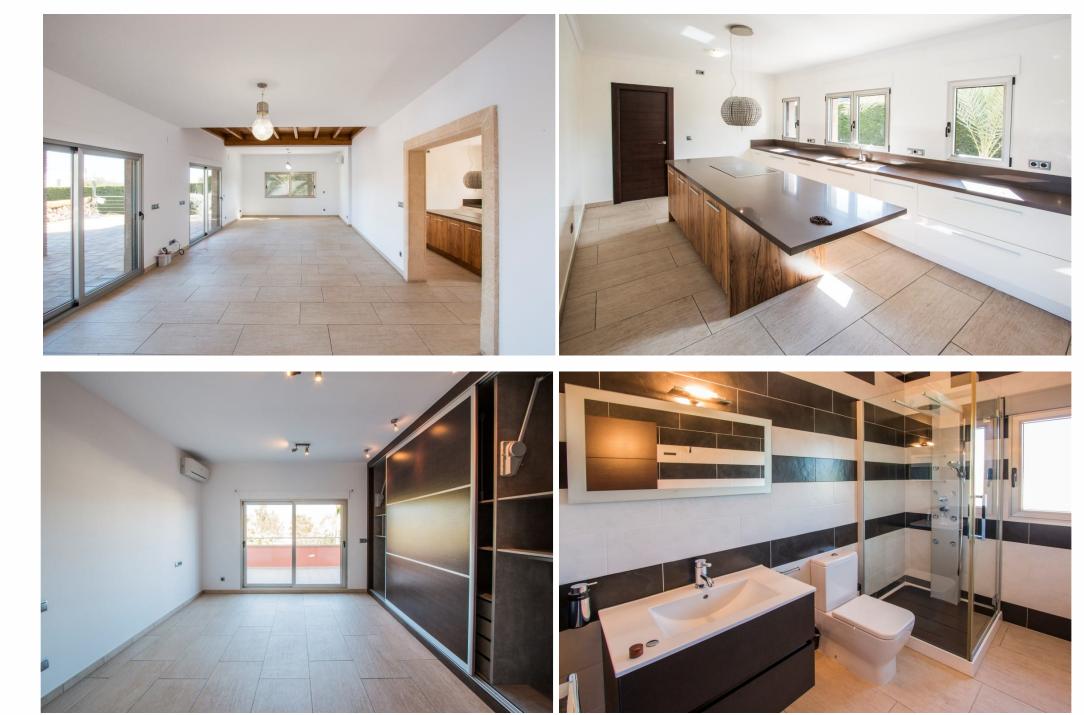

A substantial property situated in an elevated position in the salubrious area of Puerta Fenicia. The entrance leads to a large garage that can park 5 or 6 cars with storage. The main level comprises: an entrance hall leading to a large, living/dining room with access to the naya and views over Javea and to the sea. The living room has a double height ceiling, with chandelier light and open fireplace with tosca surround. The American style kitchen has been recently refurbished, with integrated Bosch appliances and breakfast bar with induction hob. Also from the kitchen there is access to the naya and back utility area. The lower floor comprises: double bedroom, bathroom and integral stairs to the garage. The upper level has 3 further bedrooms, including the master with ensuite bathroom, and private terrace with sea views. In addition there is a guest bathroom and mezzanine which is currently used as a second TV lounge.