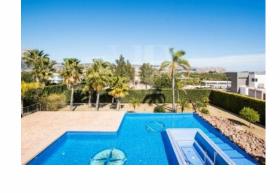

A substantial property situated in an elevated position in the salubrious area of Puerta Fenicia. The entrance leads to a large garage that can park 5 or 6 cars with storage. The main level comprises: an entrance hall leading to a large, living/dining room with access to the naya and views over Javea and to the sea. The living room has a double height ceiling, with chandelier light and open fireplace with tosca surround. The American style kitchen has been recently refurbished, with integrated Bosch appliances and breakfast bar with induction hob. Also from the kitchen there is access to the naya and back utility area. The lower floor comprises: double bedroom, bathroom and integral stairs to the garage. The upper level has 3 further bedrooms, including the master with ensuite bathroom, and private terrace with sea views. In addition there is a guest bathroom and mezzanine which is currently used as a second TV lounge.