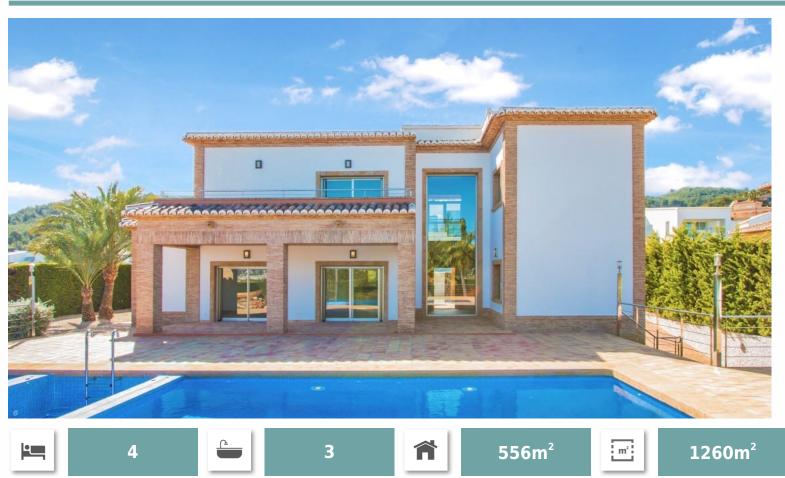

A substantial property situated in an elevated position in the salubrious area of Puerta Fenicia. The entrance leads to a large garage that can park 5 or 6 cars with storage. The main level comprises: an entrance hall leading to a large, living/dining room with access to the naya and views over Javea and to the sea. The living room has a double height ceiling, with chandelier light and open fireplace with tosca surround. The American style kitchen has been recently refurbished, with integrated Bosch appliances and breakfast bar with induction hob. Also from the kitchen there is access to the naya and back utility area. The lower floor comprises: double bedroom, bathroom and integral stairs to the garage. The upper level has 3 further bedrooms, including the master with ensuite bathroom, and private terrace with sea views. In addition there is a guest bathroom and mezzanine which is currently used as a second TV lounge.

## 1,215,000 €

## Puerta Fenicia (Javea)