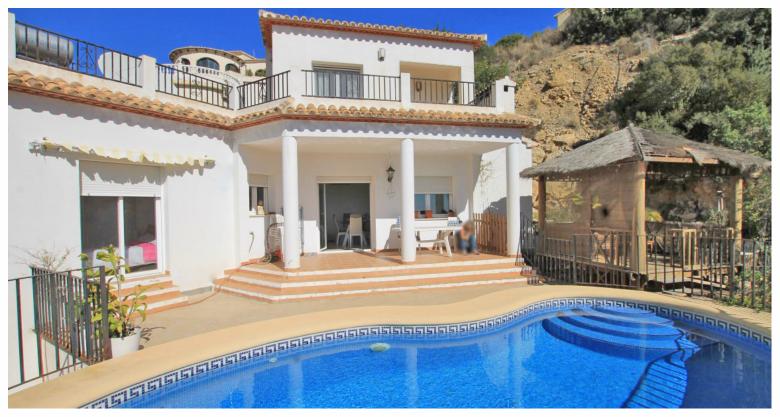

☐ info@villas-plots.com

Ref: 07499

485,000 €

Encinas ( BenitachellCumbre del Sol )

5

222m<sup>2</sup>

1000m<sup>2</sup>

South facing villa in Benitachell (Cumbre del Sol), located in a tranquil area and benefitting from a lovely sea and mountain view. Steps bring us to the main living level, which has: a living / dining room with fireplace and direct access to the pool area, open kitchen, 2 bedrooms (1 with sea views) and 1 bathroom. An internal staircase leads to the upper level with the master bedroom (with sea view) and en-suite bathroom. Below the property is an independent 2 bedroom, 2 bathroom apartment. The outside area is easy maintenance with various terraces and areas to relax. There is off road parking and the villa has hot/cold air conditioning. The Cumbre del Sol urbanisation offers the following services within a short distance: shopping centre, supermarket, hairdresser, chemist, bars and restaurants, tennis and paddle tennis courts, hiking trails, international Lady Elizabeth Junior and senior Schools, equestrian centre, beach and coves and all the eateries and leisure options available in the neighbouring towns of Benitachell, Javea (only 7 km away) and Teulada-Moraira (only 4km away).