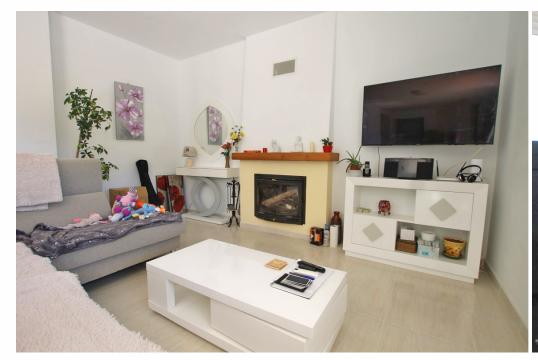

☐ info@villas-plots.com

Ref: 07499

485,000 €

Encinas ( BenitachellCumbre del Sol )

5

222m<sup>2</sup>

1000m<sup>2</sup>

South facing villa in Benitachell (Cumbre del Sol), located in a tranquil area and benefitting from a lovely sea and mountain view. Steps bring us to the main living level, which has: a living / dining room with fireplace and direct access to the pool area, open kitchen, 2 bedrooms (1 with sea views) and 1 bathroom. An internal staircase leads to the upper level with the master bedroom (with sea view) and en-suite bathroom. Below the property is an independent 2 bedroom, 2 bathroom apartment. The outside area is easy maintenance with various terraces and areas to relax. There is off road parking and the villa has hot/cold air conditioning. The Cumbre del Sol urbanisation offers the following services within a short distance: shopping centre, supermarket, hairdresser, chemist, bars and restaurants, tennis and paddle tennis courts, hiking trails, international Lady Elizabeth Junior and senior Schools, equestrian centre, beach and coves and all the eateries and leisure options available in the neighbouring towns of Benitachell, Javea (only 7 km away) and Teulada-Moraira (only 4km away).