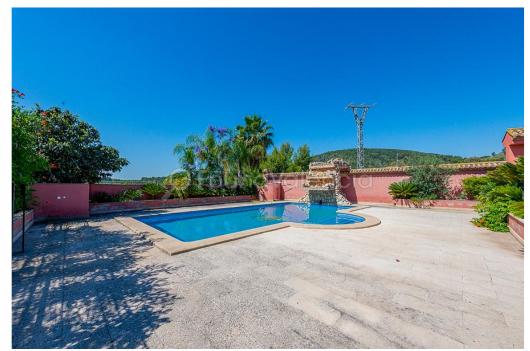

Ref: FV8093

950,000 €

(Riba Roja)

1023m<sup>2</sup>

3579m<sup>2</sup>

Detached country home with 3.579 mts. of plot and 1.023 mts. of housing distributed in 3 floors. This property is ideal for a large family. ☐ Lower floor: 350 meters with a large cellar with bar and kitchen, 1 large multipurpose room, machine room and garage for more than 7 vehicles. ☐ First main floor: 230 mts. at street level, hall, living-dining room, open kitchen with large pantry and access to a covered terrace of 125 mts. a laundry room and a bathroom. Master bedroom with large windows overlooking the greenery, a bathroom with whirlpool bath and shower, large dressing room, two bedrooms with fitted wardrobes and bathroom with shower. [] [] First floor: 230 mts. with security door, living room with exit to the open terrace with very good views of about 30 mts, bedroom with security door, fitted wardrobes and two more bedrooms with fitted wardrobes, bathroom with shower. □ □ Stoneware floor, wood-colored aluminum windows and matching shutters, underfloor oil heating, air conditioning on each floor, interior and perimeter alarm, water softener, built-in barbecue with large woodshed, 200 m tennis court, toilet, stoneware swimming pool with purifier and light with waterfall, in a space of 82 m, a storage room of 64 m (two caravans can fit), automatic garage doors, lawn with automatic irrigation system. ☐ ☐ Chalet in high area, surrounded by orchards and vegetation, with areas for cycling and hiking. ☐ 10 minutes from the centre of the town and 20 km from Valencia.