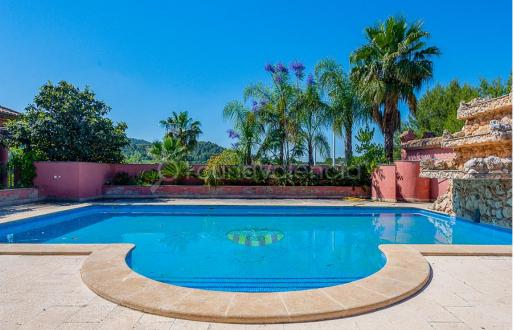

Ref: FV8093

950,000 €

(Riba Roja)

1023m<sup>2</sup>

3579m<sup>2</sup>

Detached country home with 3.579 mts. of plot and 1.023 mts. of housing distributed in 3 floors. This property is ideal for a large family. ☐ Lower floor: 350 meters with a large cellar with bar and kitchen, 1 large multipurpose room, machine room and garage for more than 7 vehicles. ☐ First main floor: 230 mts. at street level, hall, living-dining room, open kitchen with large pantry and access to a covered terrace of 125 mts. a laundry room and a bathroom. Master bedroom with large windows overlooking the greenery, a bathroom with whirlpool bath and shower, large dressing room, two bedrooms with fitted wardrobes and bathroom with shower. [] [] First floor: 230 mts. with security door, living room with exit to the open terrace with very good views of about 30 mts, bedroom with security door, fitted wardrobes and two more bedrooms with fitted wardrobes, bathroom with shower. □ □ Stoneware floor, wood-colored aluminum windows and matching shutters, underfloor oil heating, air conditioning on each floor, interior and perimeter alarm, water softener, built-in barbecue with large woodshed, 200 m tennis court, toilet, stoneware swimming pool with purifier and light with waterfall, in a space of 82 m, a storage room of 64 m (two caravans can fit), automatic garage doors, lawn with automatic irrigation system. ☐ ☐ Chalet in high area, surrounded by orchards and vegetation, with areas for cycling and hiking. ☐ 10 minutes from the centre of the town and 20 km from Valencia.