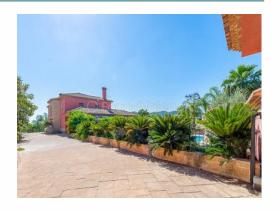

Ref: FV8093

950,000 €

(Riba Roja)

1023m<sup>2</sup>

3579m<sup>2</sup>

Detached country home with 3.579 mts. of plot and 1.023 mts. of housing distributed in 3 floors. This property is ideal for a large family. ☐ Lower floor: 350 meters with a large cellar with bar and kitchen, 1 large multipurpose room, machine room and garage for more than 7 vehicles. ☐ First main floor: 230 mts. at street level, hall, living-dining room, open kitchen with large pantry and access to a covered terrace of 125 mts. a laundry room and a bathroom. Master bedroom with large windows overlooking the greenery, a bathroom with whirlpool bath and shower, large dressing room, two bedrooms with fitted wardrobes and bathroom with shower. [] [] First floor: 230 mts. with security door, living room with exit to the open terrace with very good views of about 30 mts, bedroom with security door, fitted wardrobes and two more bedrooms with fitted wardrobes, bathroom with shower. □ □ Stoneware floor, wood-colored aluminum windows and matching shutters, underfloor oil heating, air conditioning on each floor, interior and perimeter alarm, water softener, built-in barbecue with large woodshed, 200 m tennis court, toilet, stoneware swimming pool with purifier and light with waterfall, in a space of 82 m, a storage room of 64 m (two caravans can fit), automatic garage doors, lawn with automatic irrigation system. ☐ ☐ Chalet in high area, surrounded by orchards and vegetation, with areas for cycling and hiking. ☐ 10 minutes from the centre of the town and 20 km from Valencia.