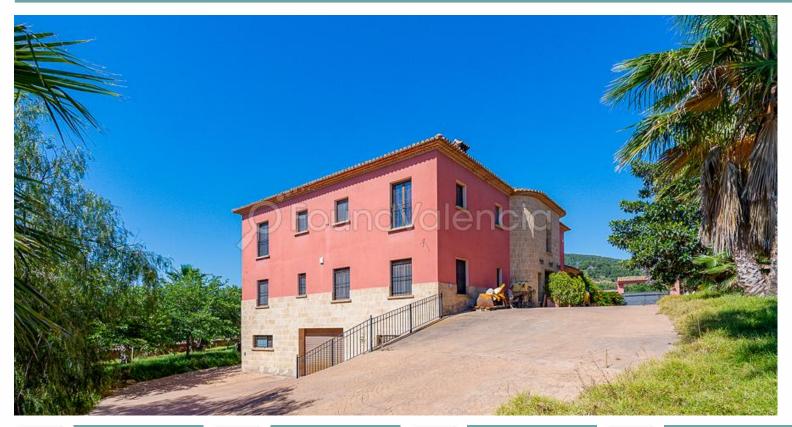

Ref: FV8093

950,000 €

(Riba Roja)

1023m<sup>2</sup>

3579m<sup>2</sup>

Detached country home with 3.579 mts. of plot and 1.023 mts. of housing distributed in 3 floors. This property is ideal for a large family. ☐ Lower floor: 350 meters with a large cellar with bar and kitchen, 1 large multipurpose room, machine room and garage for more than 7 vehicles. ☐ First main floor: 230 mts. at street level, hall, living-dining room, open kitchen with large pantry and access to a covered terrace of 125 mts. a laundry room and a bathroom. Master bedroom with large windows overlooking the greenery, a bathroom with whirlpool bath and shower, large dressing room, two bedrooms with fitted wardrobes and bathroom with shower. [] [] First floor: 230 mts. with security door, living room with exit to the open terrace with very good views of about 30 mts, bedroom with security door, fitted wardrobes and two more bedrooms with fitted wardrobes, bathroom with shower. □ □ Stoneware floor, wood-colored aluminum windows and matching shutters, underfloor oil heating, air conditioning on each floor, interior and perimeter alarm, water softener, built-in barbecue with large woodshed, 200 m tennis court, toilet, stoneware swimming pool with purifier and light with waterfall, in a space of 82 m, a storage room of 64 m (two caravans can fit), automatic garage doors, lawn with automatic irrigation system. ☐ ☐ Chalet in high area, surrounded by orchards and vegetation, with areas for cycling and hiking. ☐ 10 minutes from the centre of the town and 20 km from Valencia.