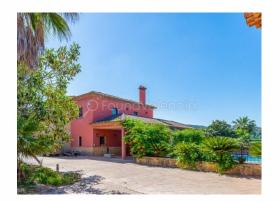

Ref: FV8093

950,000 €

(Riba Roja)

1023m<sup>2</sup>

3579m<sup>2</sup>

Detached country home with 3.579 mts. of plot and 1.023 mts. of housing distributed in 3 floors. This property is ideal for a large family. ☐ Lower floor: 350 meters with a large cellar with bar and kitchen, 1 large multipurpose room, machine room and garage for more than 7 vehicles. ☐ First main floor: 230 mts. at street level, hall, living-dining room, open kitchen with large pantry and access to a covered terrace of 125 mts. a laundry room and a bathroom. Master bedroom with large windows overlooking the greenery, a bathroom with whirlpool bath and shower, large dressing room, two bedrooms with fitted wardrobes and bathroom with shower. [] [] First floor: 230 mts. with security door, living room with exit to the open terrace with very good views of about 30 mts, bedroom with security door, fitted wardrobes and two more bedrooms with fitted wardrobes, bathroom with shower. □ □ Stoneware floor, wood-colored aluminum windows and matching shutters, underfloor oil heating, air conditioning on each floor, interior and perimeter alarm, water softener, built-in barbecue with large woodshed, 200 m tennis court, toilet, stoneware swimming pool with purifier and light with waterfall, in a space of 82 m, a storage room of 64 m (two caravans can fit), automatic garage doors, lawn with automatic irrigation system. ☐ ☐ Chalet in high area, surrounded by orchards and vegetation, with areas for cycling and hiking. ☐ 10 minutes from the centre of the town and 20 km from Valencia.