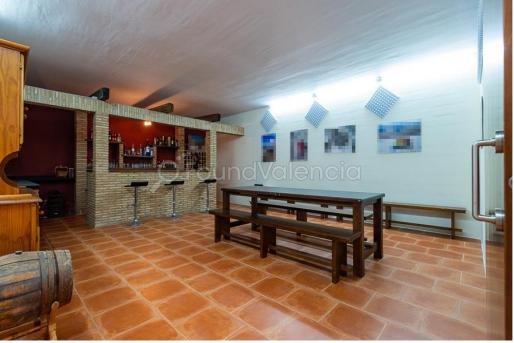

Ref: FV8093

950,000 €

(Riba Roja)

1023m<sup>2</sup>

3579m<sup>2</sup>

Detached country home with 3.579 mts. of plot and 1.023 mts. of housing distributed in 3 floors. This property is ideal for a large family. ☐ Lower floor: 350 meters with a large cellar with bar and kitchen, 1 large multipurpose room, machine room and garage for more than 7 vehicles. ☐ First main floor: 230 mts. at street level, hall, living-dining room, open kitchen with large pantry and access to a covered terrace of 125 mts. a laundry room and a bathroom. Master bedroom with large windows overlooking the greenery, a bathroom with whirlpool bath and shower, large dressing room, two bedrooms with fitted wardrobes and bathroom with shower. [] [] First floor: 230 mts. with security door, living room with exit to the open terrace with very good views of about 30 mts, bedroom with security door, fitted wardrobes and two more bedrooms with fitted wardrobes, bathroom with shower. □ □ Stoneware floor, wood-colored aluminum windows and matching shutters, underfloor oil heating, air conditioning on each floor, interior and perimeter alarm, water softener, built-in barbecue with large woodshed, 200 m tennis court, toilet, stoneware swimming pool with purifier and light with waterfall, in a space of 82 m, a storage room of 64 m (two caravans can fit), automatic garage doors, lawn with automatic irrigation system. ☐ ☐ Chalet in high area, surrounded by orchards and vegetation, with areas for cycling and hiking. ☐ 10 minutes from the centre of the town and 20 km from Valencia.