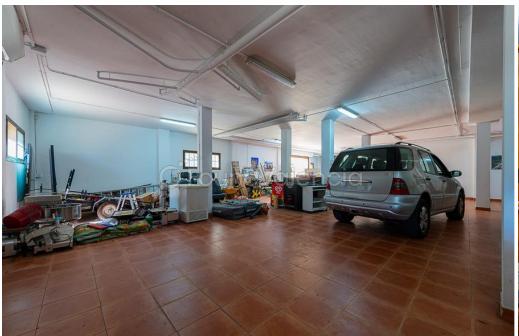

Ref: FV8093

950,000 €

(Riba Roja)

1023m<sup>2</sup>

3579m<sup>2</sup>

Detached country home with 3.579 mts. of plot and 1.023 mts. of housing distributed in 3 floors. This property is ideal for a large family. ☐ Lower floor: 350 meters with a large cellar with bar and kitchen, 1 large multipurpose room, machine room and garage for more than 7 vehicles. ☐ First main floor: 230 mts. at street level, hall, living-dining room, open kitchen with large pantry and access to a covered terrace of 125 mts. a laundry room and a bathroom. Master bedroom with large windows overlooking the greenery, a bathroom with whirlpool bath and shower, large dressing room, two bedrooms with fitted wardrobes and bathroom with shower. [] [] First floor: 230 mts. with security door, living room with exit to the open terrace with very good views of about 30 mts, bedroom with security door, fitted wardrobes and two more bedrooms with fitted wardrobes, bathroom with shower. □ □ Stoneware floor, wood-colored aluminum windows and matching shutters, underfloor oil heating, air conditioning on each floor, interior and perimeter alarm, water softener, built-in barbecue with large woodshed, 200 m tennis court, toilet, stoneware swimming pool with purifier and light with waterfall, in a space of 82 m, a storage room of 64 m (two caravans can fit), automatic garage doors, lawn with automatic irrigation system. ☐ ☐ Chalet in high area, surrounded by orchards and vegetation, with areas for cycling and hiking. ☐ 10 minutes from the centre of the town and 20 km from Valencia.